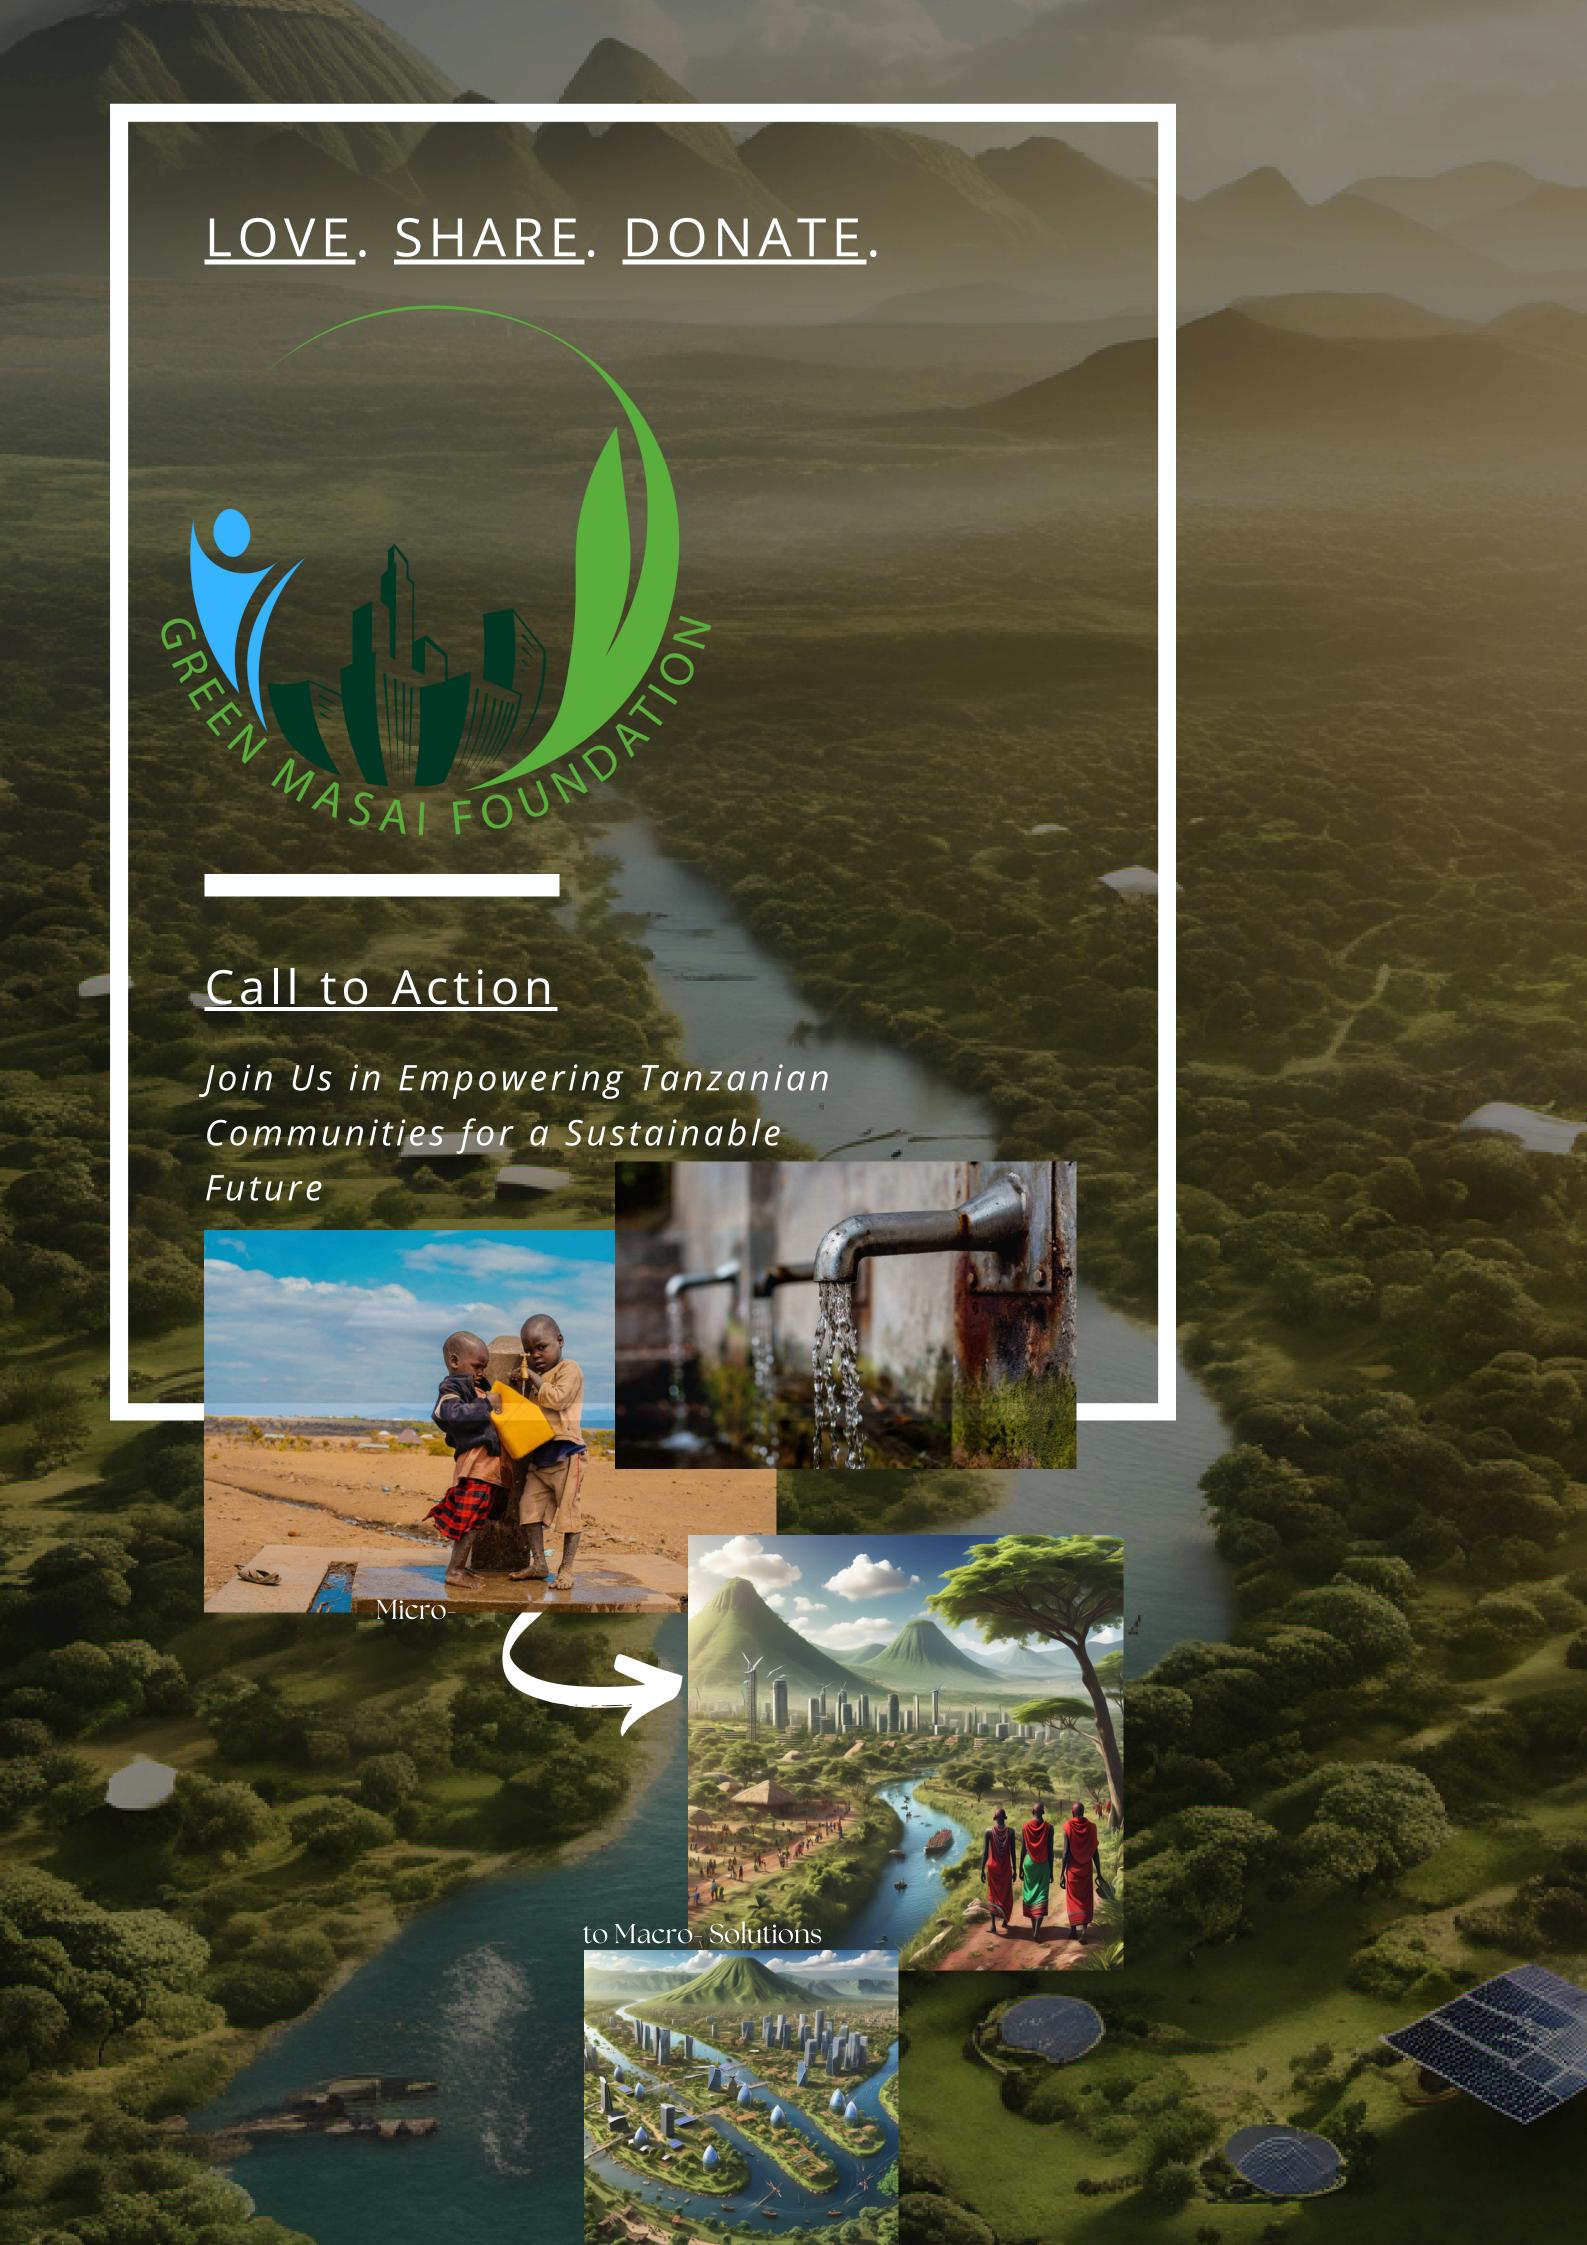

# Join Us Today

Together, we can create a future where Tanzanian communities thrive economically, socially, and environmentally. Your support will not only help us achieve our vision but also set a benchmark for sustainable development worldwide.

# HOW YOU CAN HELP GREEN MASAI FOUNDATION

At Green Masai Foundation, we believe in building a future where economic growth, environmental preservation, and community well-being coexist in harmony. Your generous support will drive sustainable innovations, uplift Tanzanian communities, and protect our natural heritage. Join us in making a lasting impact—find our bank details below for your financial contributions.